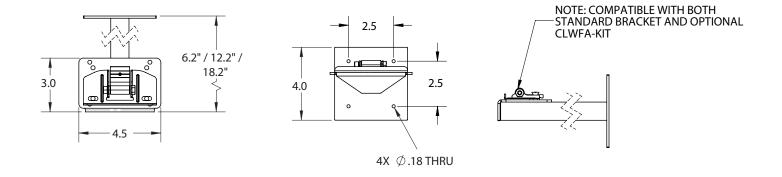

## SPECIFICATIONS

| PHYSICAL      |                                                       |
|---------------|-------------------------------------------------------|
| housing       | Silver Powdercoated Steel                             |
| dimensions    | Wall Bracket: 4"H x 4"W; Length: 6.2", 12.2" or 18.2" |
| mounting      | Wall Mount                                            |
| impact rating | IK10                                                  |

## PART NUMBERS

|     | CA3                     |    |         |
|-----|-------------------------|----|---------|
|     | MODEL                   |    | LENGTH  |
| CA3 | Cantilever Mounting Arm | 6  | 6-inch  |
|     | -                       | 12 | 12-inch |
|     |                         | 18 | 18-inch |