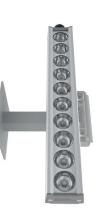

## **CA3** Cantilever Mounting Arm for LZWET, LZXWET and CLZWET

| Date:      | Approved: |
|------------|-----------|
| Туре:      |           |
| Luminaire: |           |
| Project:   |           |

**CA3** is a cantilever mounting arm for the LZWET, LZXWET and CLZWET exterior grazing products. Available in 6, 12 and 18-inch lengths. The CA3 is ideal for installation on vertical surfaces for up or down lighting.