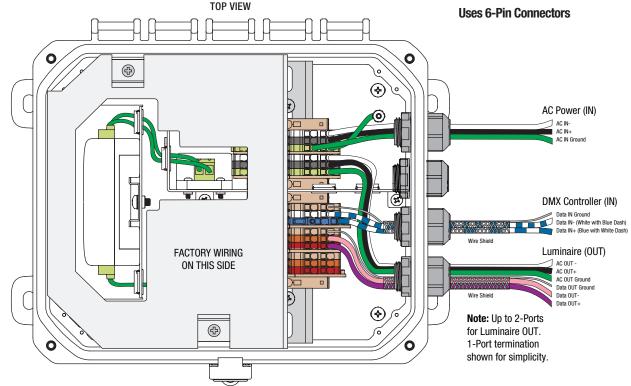

# Power Data Wiring Box with 2-Port Splitter for ColourLine Lazer Series

## **Products Include:**

ColourLine Lazer Wet (CLZWET) ColourLine Lazer Flood (CLZF) ColourLine Lazer Micro (CLZMF) ColourLine Direct View Linear (SSL-DV)

## **Uses 6-Pin Connectors**

PDX-RDS2, PDX-RDS4ii

© SOLID STATE LUMINARIES. RS-TD-042825

CAUTION: BEFORE CONNECTING THE LUMINAIRE TO A POWER SUPPLY, MAKE SURE THE POWER IS SWITCHED OFF.

**DETAILED ILLUSTRATION** 