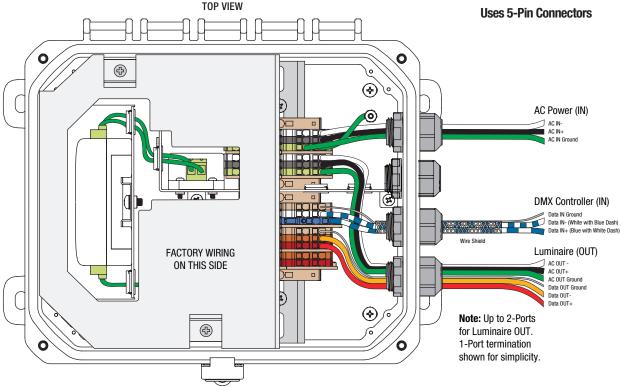

# Power Data Wiring Box 2-Port Splitter with AC Surge Protector for ColourLine Series

## **Products Include:**

ColourLine Cove (CLCV) ColourLine Graze (CLGR) ColourLine Wet (CLWET) SSF2100 Series RGBW Floods

## **Uses 5-Pin Connectors**

CAUTION: BEFORE CONNECTING THE LUMINAIRE TO A POWER SUPPLY, MAKE SURE THE POWER IS SWITCHED OFF.

www.solidstateluminaires.com 3609 Swenson Ave. St. Charles, IL 60174