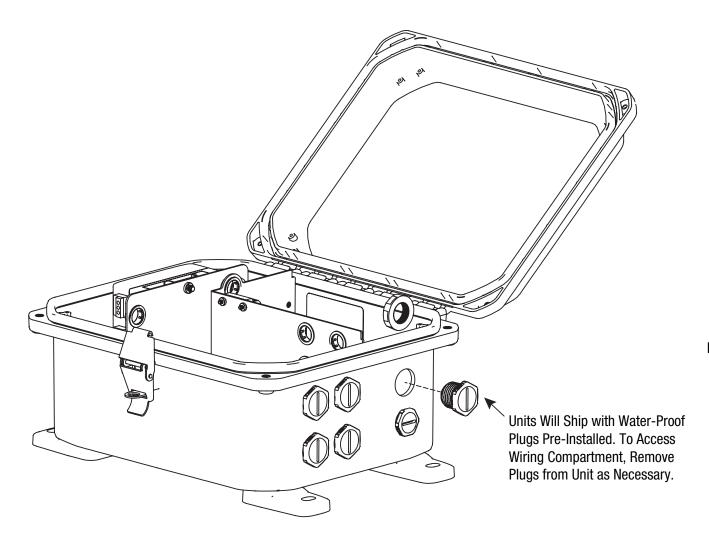

## WATERTIGHT CORD GRIP

PDX Boxes Will Come with Several Watertight Cord Grips Included. Failure to Properly Install Cord Grips Can Result in Voided Warranty.

| PDX Box      | Number of Watertight<br>Cord Grips Included |
|--------------|---------------------------------------------|
| PDX-RDS2     | 5                                           |
| PDX-RDS2-ACP | 5                                           |
| PDX-RDS4     | 6                                           |