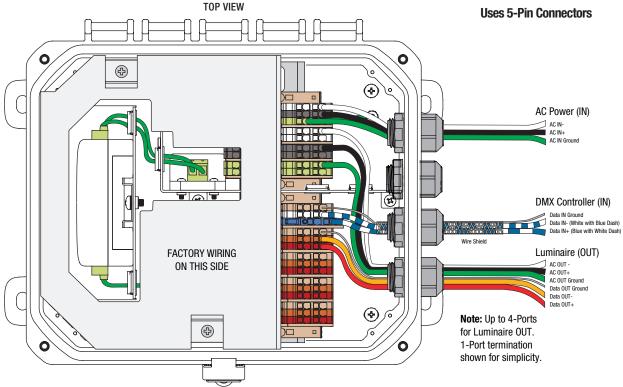

## **Uses 5-Pin Connectors**

CAUTION: BEFORE CONNECTING THE LUMINAIRE TO A POWER SUPPLY, MAKE SURE THE POWER IS SWITCHED OFF.

www.solidstateluminaires.com 3609 Swenson Ave. St. Charles, IL 60174