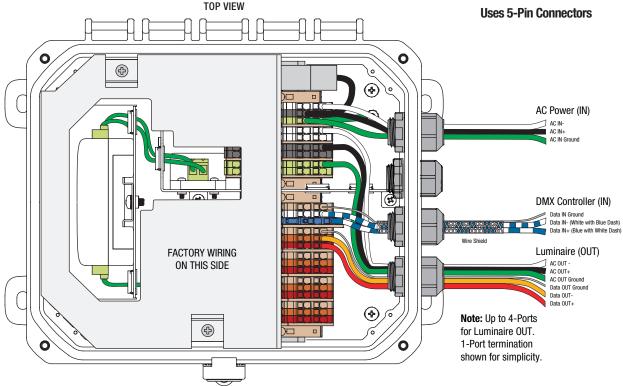

## **Uses 5-Pin Connectors**

CAUTION: BEFORE CONNECTING THE LUMINAIRE TO A POWER SUPPLY, MAKE SURE THE POWER IS SWITCHED OFF.

www.solidstateluminaires.com 3609 Swenson Ave. St. Charles, IL 60174

## **DETAILED ILLUSTRATION**

# PDX-RDS4 (with S4 options)

## TOP VIEW **Uses 6-Pin Connectors** AC Power (IN) DMX Controller (IN) Data IN Ground Data IN- (White with Blue Dash) Data IN+ (Blue with White Dash) **FACTORY WIRING** Luminaire (OUT) AC OUT -ON THIS SIDE AC OUT+ AC OUT Ground Data OUT Ground Data OUT-(4) Note: Up to 4-Ports 4 for Luminaire OUT. 1-Port termination shown for simplicity.