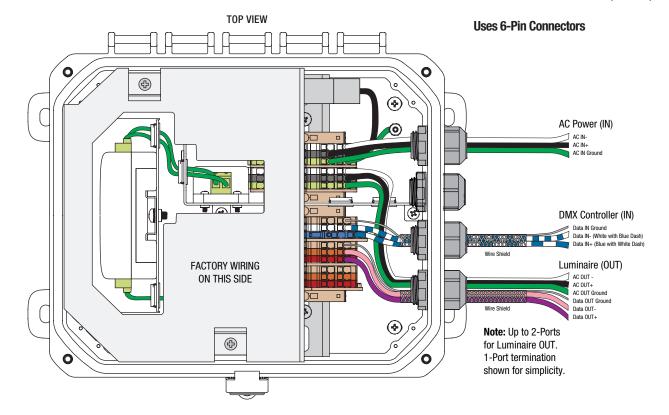

# Power Data Wiring Box with 2-Port Splitter for ColourLine Lazer Series

## **Products Include:**

ColourLine Lazer Wet (CLZWET) ColourLine Lazer Flood (CLZF) ColourLine Lazer Micro (CLZMF) ColourLine Direct View Linear (SSL-DV)

## **Uses 6-Pin Connectors**

PDX-RDS2, PDX-RDS4ii

© SOLID STATE LUMINARIES. RS-TD-042825

CAUTION: BEFORE CONNECTING THE LUMINAIRE TO A POWER SUPPLY, MAKE SURE THE POWER IS SWITCHED OFF.

**DETAILED ILLUSTRATION** 