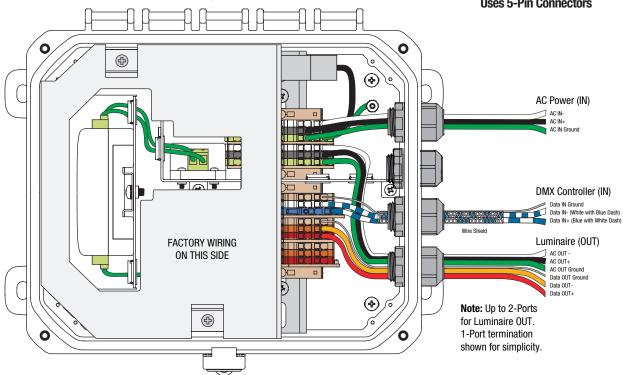

# Power Data Wiring Box 2-Port Splitter with AC Surge Protector for ColourLine Series

## **Products Include:**

ColourLine Cove (CLCV) ColourLine Graze (CLGR) ColourLine Wet (CLWET) SSF2100 Series RGBW Floods

## **Uses 5-Pin Connectors**

CAUTION: BEFORE CONNECTING THE LUMINAIRE TO A POWER SUPPLY, MAKE SURE THE POWER IS SWITCHED OFF.

www.solidstateluminaires.com 3609 Swenson Ave. St. Charles, IL 60174