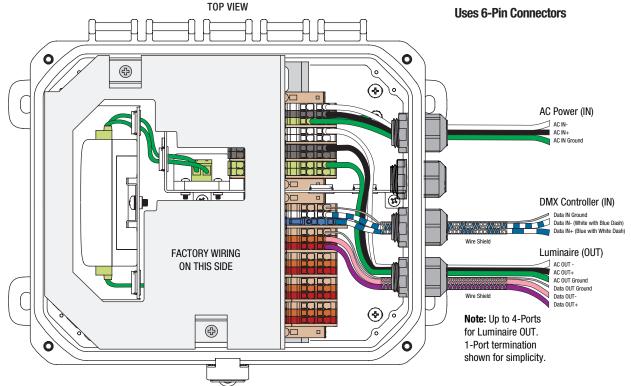

## **Uses 6-Pin Connectors**

PDX-RDS2, PDX-RDS4ii

© SOLID STATE LUMINARIES. RS-TD-042825

CAUTION: BEFORE CONNECTING THE LUMINAIRE TO A POWER SUPPLY, MAKE SURE THE POWER IS SWITCHED OFF.

**DETAILED ILLUSTRATION** 

## TOP VIEW **Uses 6-Pin Connectors** AC Power (IN) DMX Controller (IN) Data IN Ground Data IN- (White with Blue Dash) Data IN+ (Blue with White Dash) **FACTORY WIRING** Luminaire (OUT) AC OUT -ON THIS SIDE AC OUT+ AC OUT Ground Data OUT Ground Data OUT-(4) Note: Up to 4-Ports 4 for Luminaire OUT. 1-Port termination shown for simplicity.