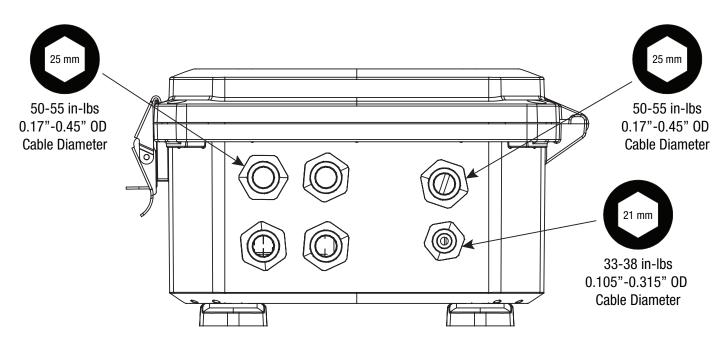

# **Strain-Relief Torque Specifications**

**NOTE**: Failure to properly torque watertight strain-reliefs can result in water ingress. Do not install in locations prone to flooding. For ease of maintenance, mount in locations easily accessible