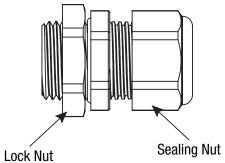

## WATERTIGHT CORD GRIP

PDX Boxes Will Come with Several Watertight Cord Grips Included. Failure to Properly Install Cord Grips Can Result in Voided Warranty.

| PDX Box      | Number of Watertight<br>Cord Grips Included |
|--------------|---------------------------------------------|
| PDX-RDS2     | 5                                           |
| PDX-RDS2-ACP | 5                                           |
| PDX-RDS4     | 6                                           |

| Cord Grip Component | Torque    |
|---------------------|-----------|
| Lock Nut            | 45 in-lbs |
| Sealing Nut         | 55 in-lbs |